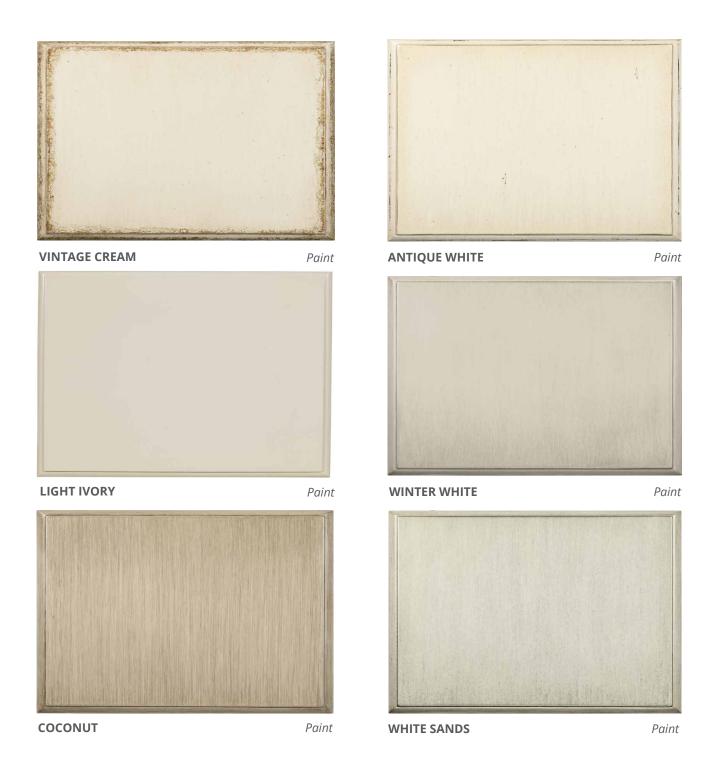

TRESS LEVELS

FREQUENCY OF DISTRESSING WILL VARY BY FURNITURE SIZE & DESIGN. IF A DISTRESS LEVEL IS NOT SPECIFIED, OUR ARTISANS WILL APPLY A DISTRESS LEVEL THAT COMPLIMENTS THE FINISH.



**NO DISTRESSING** 



**#2 DISTRESSING** (May Contain Nicks, Dents, & Light Worm Hole Effects)



#3 DISTRESSING (May Contain Stratches, Light Chisel Marks, Nicks, Dents, & Worm Holing)



#4 DISTRESSING (May Contain Scratches, Heavy Chisel Marks, Nicks, Dents, & Worm Holing)

3

All furniture is finished by hand. All finishes will vary slightly in shade and character.

## WOOD FINISHES COOL NEUTRALS





DUTCH GREY Paint







CHALK GREY Paint URBAN GREY Paint

# WOOD FINISHES COOL NEUTRALS



## WOOD FINISHES WARM NEUTRALS



### WOOD FINISHES COLORFUL EXPRESSIONS



## WOOD FINISHES SHADES OF WHITE



# WOOD FINISHES SHADES OF WHITE













Please return finish sample to ensure a proper match.

## WOOD FINISHES SHADES OF BLUE



# WOOD FINISHES SHADES OF BLUE





**CASCADE** Paint

**ATLANTIC BLUE** 



**GALE FORCE** Paint

## WOOD FINISHES SHEERS

Stain





GREY BEACH Stain SANDSTONE



SHEER CASHEW Stain

# WOOD FINISHES SHEERS





AQUA PLATA Stain







SHEER NAVY Stain

SHEER MEDITERRANEAN

Stain

# WOOD FINISHES SHEERS



## WOOD FINISHES SHADES OF DARK











**DISTRESSED BLACK** 





**VINTAGE BLACK** Paint

Paint

# WOOD FINISHES PEARLS



# WOOD FINISHES PEARLS





**STERLING** Paint









METALLIC MOCHA Paint

### WOOD FINISHES PEARL SILKS







OCEAN SILK Paint

All furniture is finished by hand. All finishes will vary slightly in shade and character. Pl