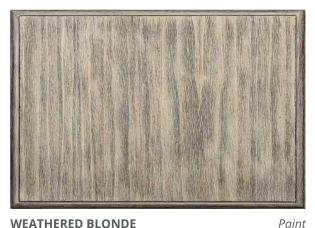

## WOOD FINISHES WEATHERED LIGHTS

ALL WEATHERED FINISHES REQUIRE A 20% UPCHARGE DUE TO THE ADDITIONAL TIME AND ARTISTRY OF STEEL-BRUSHING, SANDING, AND HAND-FINISHING.

**WEATHERED WHITE** 20% Upcharge

Paint

**WEATHERED DOVER** 

20% Upcharge

**WEATHERED BIRCH** 20% Upcharge

Paint

**WEATHERED DESERT** 

**Paint** 

**WEATHERED BLONDE** 

20% Upcharge