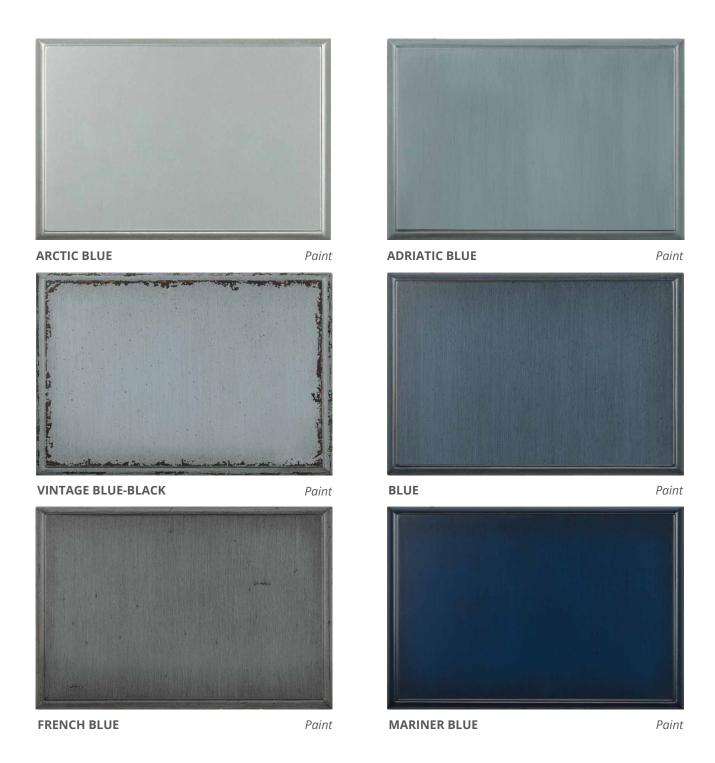

## WOOD FINISHES SHADES OF BLUE

# WOOD FINISHES SHADES OF BLUE

**CASCADE** Paint

**ATLANTIC BLUE** 

**GALE FORCE** Paint