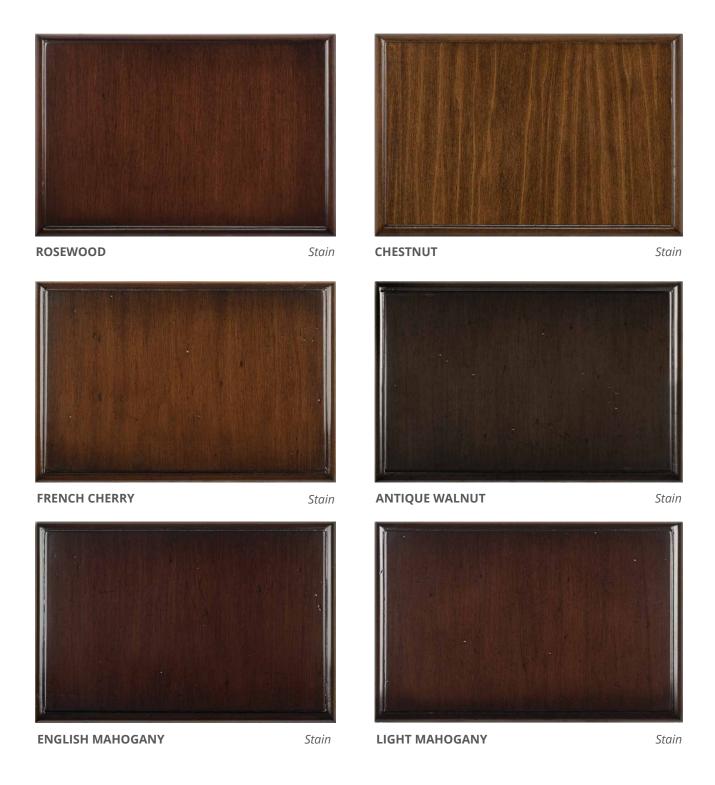

## WOOD FINISHES INFORMATION

Variations in color and surface are to be expected when purchasing a hand-finished design. No two pieces will be an exact match.

#### Hand-Finished Pieces

All furniture is finished individually by hand in our factory by experienced artisans. Carved work, weathering, and leafing techniques are also done by hand. No two pieces will be an exact match.

#### Natural Variations in Wood

Our wood case goods vary in grain and density which may make the same stain vary from piece to piece. Wood is a product of nature. Slight tears, knots, and differences in color are typical genuine trademarks of nature and add to the beauty of wood. Slight differences in wood, veneer, and grain patterns are natural. OBD wood finishes are species specific. Our standard wood is Maple. If a design is made in one of our premium wood species, the finish must be selected from our finishes for that species only. Ex. Walnut & Oak.

### Finish Samples for Production

OBD finishes are multilayered and hand-applied. slight variations are to be expected. OBD does not accept finish samples to match that are more than two (2) years old. Please request a current sample and return the sample once approved so the artisans may match your approved sample.