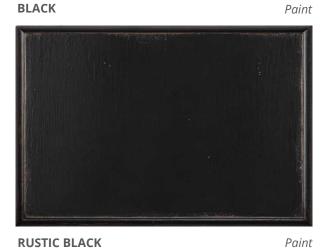

## WOOD FINISHES SHADES OF DARK

**DISTRESSED BLACK** 

**VINTAGE BLACK** Paint

Paint