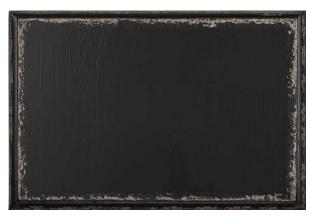

## WOOD FINISHES SHADES OF DARK

**DISTRESSED BLACK** 

**VINTAGE BLACK** Paint

Paint