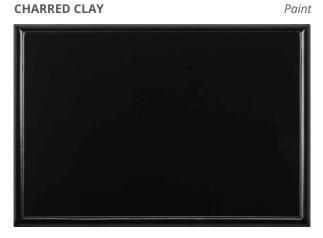

## WOOD FINISHES SHADES OF DARK

**DISTRESSED BLACK** 

**VINTAGE BLACK** Paint

Paint