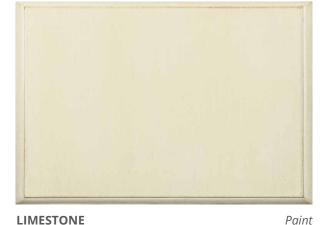

## WOOD FINISHES SHADES OF WHITE

# WOOD FINISHES SHADES OF WHITE

Please return finish sample to ensure a proper match.