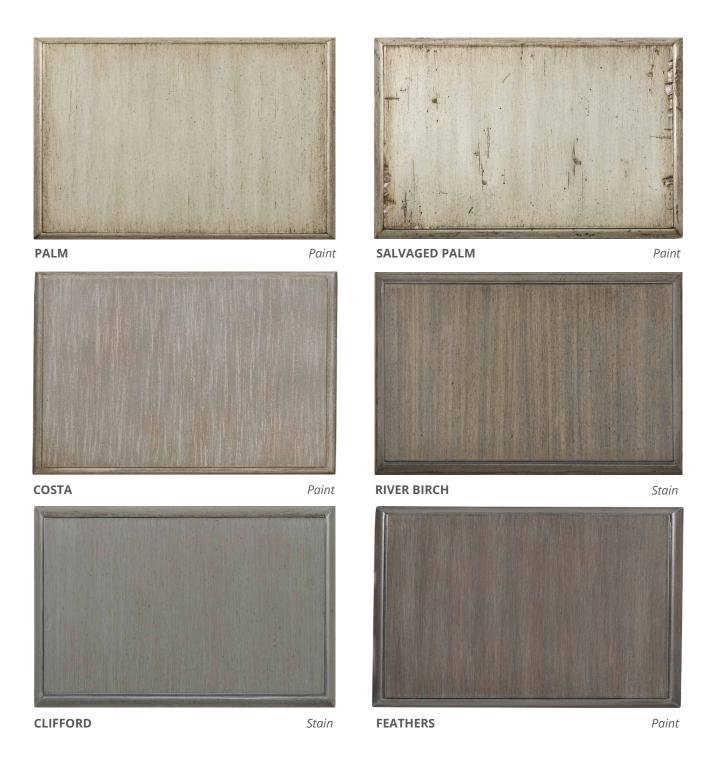

tarnish.

Each Old Biscayne Finish Is The Final Signature Of A Unique Original Design.





## WOOD FINISHES DISTRESS LEVELS

FREQUENCY OF DISTRESSING WILL VARY BY FURNITURE SIZE & DESIGN. IF A DISTRESS LEVEL IS NOT SPECIFIED, OUR ARTISANS WILL APPLY A DISTRESS LEVEL THAT COMPLIMENTS THE FINISH.



**NO DISTRESSING** 



**#2 DISTRESSING** (May Contain Nicks, Dents, & Light Worm Hole Effects)



#3 DISTRESSING (May Contain Stratches, Light Chisel Marks, Nicks, Dents, & Worm Holing)



#4 DISTRESSING (May Contain Scratches, Heavy Chisel Marks, Nicks, Dents, & Worm Holing)

3

All furniture is finished by hand. All finishes will vary slightly in shade and character.

## WOOD FINISHES COOL NEUTRALS





DUTCH GREY Paint







CHALK GREY Paint URBAN GREY Paint

# WOOD FINISHES COOL NEUTRALS



## WOOD FINISHES WARM NEUTRALS



### WOOD FINISHES COLORFUL EXPRESSIONS



## WOOD FINISHES SHADES OF WHITE



# WOOD FINISHES SHADES OF WHITE













Please return finish sample to ensure a proper match.

## WOOD FINISHES SHADES OF BLUE



# WOOD FINISHES SHADES OF BLUE





**CASCADE** Paint

**ATLANTIC BLUE** 



**GALE FORCE** Paint

## WOOD FINISHES SHEERS

Stain





GREY BEACH Stain SANDSTONE



SHEER CASHEW Stain

# WOOD FINISHES SHEERS





AQUA PLATA Stain







SHEER NAVY Stain

SHEER MEDITERRANEAN

Stain

# WOOD FINISHES SHEERS



## WOOD FINISHES SHADES OF DARK











**DISTRESSED BLACK** 





**VINTAGE BLACK** Paint

Paint

# WOOD FINISHES PEARLS



# WOOD FINISHES PEARLS





**STERLING** Paint









METALLIC MOCHA Paint

### WOOD FINISHES PEARL SILKS