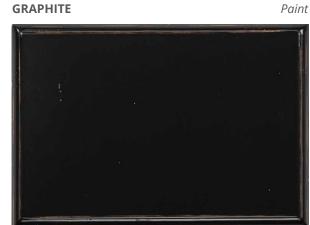

## WOOD FINISHES SHADES OF DARK

**DISTRESSED BLACK** 

**VINTAGE BLACK** Paint

Paint