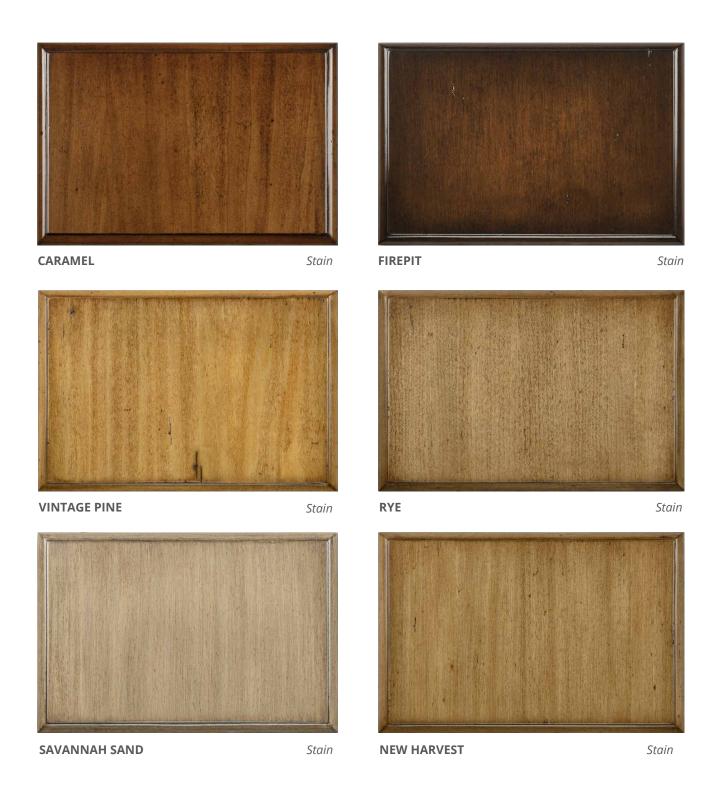

## WOOD FINISHES WARM NEUTRALS

## WOOD FINISHES NEW CLASSICS

BISTRO COFFEE Stain

MINK Stain NUTMEG Stain