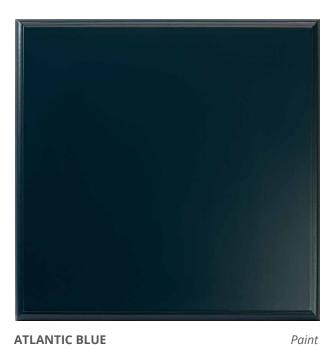

## WOOD FINISHES SHADES OF BLUE

# WOOD FINISHES SHADES OF BLUE

**CASCADE** Paint

**ATLANTIC BLUE** 

**GALE FORCE** Paint