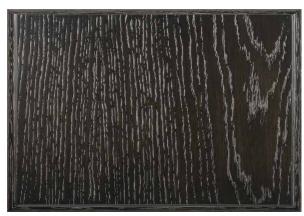

## WOOD FINISHES PREMIUM SPECIES

**SMOKED OAK**Premium Wood Species: Oak

Oak Stain Upcharge Required

**OBSIDIAN OAK** *Premium Wood Species: Oak* 

Oak Stain Upcharge Required

**BLACK OAK** *Premium Wood Species: Oak* 

Oak Stain Upcharge Required

**SILVER GREY OAK** *Premium Wood Species: Oak* 

Oak Stain Upcharge Required

**TUXEDO OAK**Premium Wood Species: Oak

Painted Oak Upcharge Required

**COCOA OAK**Premium Wood Species: Oak