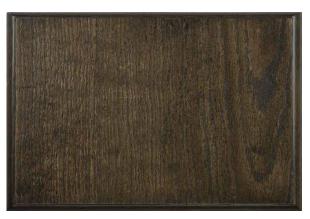

Oak Stain Upcharge Required

**SILVER GREY OAK** *Premium Wood Species: Oak* 

Oak Stain Upcharge Required

**TUXEDO OAK**Premium Wood Species: Oak

Painted Oak Upcharge Required

**COCOA OAK**Premium Wood Species: Oak