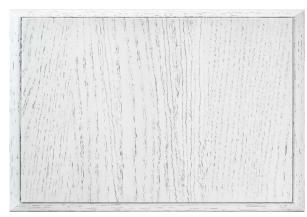

Oak Stain Upcharge Required

**SILVER GREY OAK** *Premium Wood Species: Oak* 

Oak Stain Upcharge Required

**TUXEDO OAK**Premium Wood Species: Oak

Painted Oak Upcharge Required

**COCOA OAK**Premium Wood Species: Oak